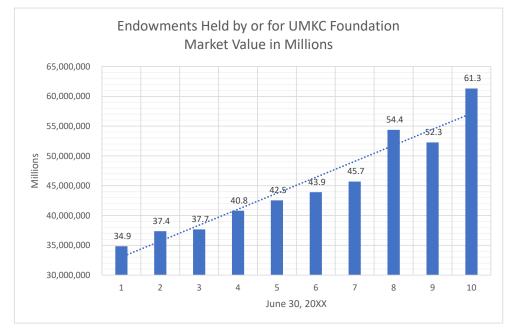

|



| INVESTMENT ALLOCATION   |         |        |  |  |  |
|-------------------------|---------|--------|--|--|--|
|                         | Current | Target |  |  |  |
| Equities                | 49.74%  | 45.00% |  |  |  |
| Fixed Income            | 22.45%  | 20.00% |  |  |  |
| Alternatives            | 26.86%  | 35.00% |  |  |  |
| Cash & Cash Equivalents | 0.95%   | 0.00%  |  |  |  |

| INVESTMENT POLICY STATEMENT |        |        |  |  |
|-----------------------------|--------|--------|--|--|
|                             | RANGE  |        |  |  |
| Equities                    | 35.00% | 55.00% |  |  |
| Fixed Income                | 15.00% | 25.00% |  |  |
| Alternatives                | 25.00% | 45.00% |  |  |
| Cash & Cash Equivalents     | 0.00%  | 2.50%  |  |  |



| PURPOSE         | PERCENTAGE<br>OF POOL |
|-----------------|-----------------------|
| Scholarship     | 36.9%                 |
| Facilities      | 23.9%                 |
| Other           | 16.3%                 |
| Chairs          | 7.8%                  |
| Professorship   | 6.1%                  |
| Program Support | 6.1%                  |
| Unrestricted    | 2.2%                  |
| Research        | 0.4%                  |
| Faculty         | 0.2%                  |