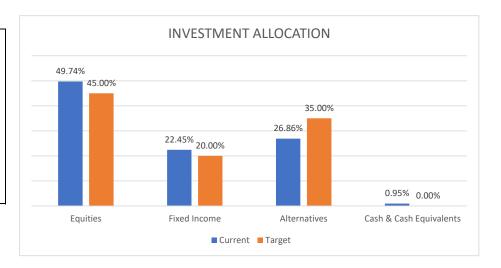

| INVESTMENT ALLOCATION   |         |        |  |  |  |
|-------------------------|---------|--------|--|--|--|
|                         | Current | Target |  |  |  |
| Equities                | 49.74%  | 45.00% |  |  |  |
| Fixed Income            | 22.45%  | 20.00% |  |  |  |
| Alternatives            | 26.86%  | 35.00% |  |  |  |
| Cash & Cash Equivalents | 0.95%   | 0.00%  |  |  |  |